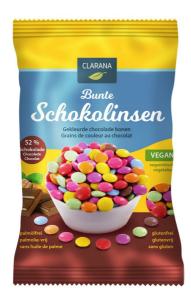

# Clarana Sugar-Coated Chocolate Buttons

Multi-coloured sugar-coated chocolate buttons with dark chocolate

The Clarana Chocolate Buttons - as snack or decoration. A chocolaty core covered by a crunchy, colourful coating. The vegan chocolate buttons can be used for decorating cakes and pies or simply be consumed as a snack. A multicoloured, chocolaty fun for kids as well as adults.